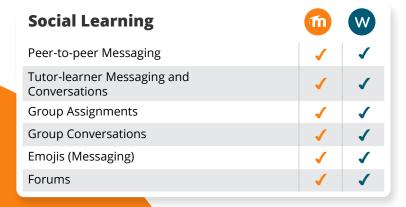

# **Product Comparison**

#### Moodle LMS vs Moodle Workplace

| Content<br>Marketplace | m                                    | W                                    |
|------------------------|--------------------------------------|--------------------------------------|
| Proprietary Content    | Integrate with any<br>Content Source | Integrate with any<br>Content Source |
| MoodleNet Integration  | ✓                                    | ✓                                    |