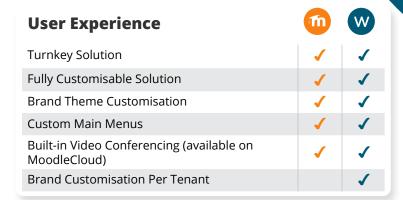

### **Product Comparison**

### Moodle LMS vs Moodle Workplace

Empower your team with personalised and collaborative learning experiences

**Learn More** 

| Migration                                   | m | W |
|---------------------------------------------|---|---|
| Automatic Conflict Resolution               |   | ✓ |
| Full Site Migration                         |   | ✓ |
| Tenants Migration                           |   | ✓ |
| Courses and Course Categories Migration     |   | ✓ |
| Programs and Certifications Migration       |   | ✓ |
| Certificates Migrations                     |   | ✓ |
| Custom Reports Migration                    |   | ✓ |
| Dynamic Rules Migration                     |   | ✓ |
| Organisation Structure Migration            |   | ✓ |
| Users Migration                             |   | 1 |
| Cohorts Migration                           |   | ✓ |
| Migrations API                              |   | ✓ |
| Migrations via Command Line Interface (CLI) |   | ✓ |
| Ready for 3rd Party Exporting and Importing |   | 1 |