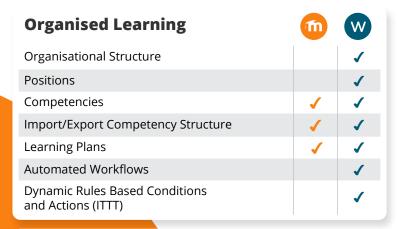

# **Product Comparison**

#### Moodle LMS vs Moodle Workplace

| Advanced Multi-tenancy                            | m | W        |
|---------------------------------------------------|---|----------|
| Multi-tenant dashboard                            |   | 1        |
| Tenant custom profile fields                      |   | 1        |
| Multi-tenancy                                     |   | 1        |
| Shared Space                                      |   | 1        |
| Shared Courses across Tenants                     |   | 1        |
| Shared Programs across Tenants                    |   | 1        |
| Shared Certifications across Tenants              |   | 1        |
| Shared Organisational Structure across<br>Tenants |   | ✓        |
| Shared Dynamic Rules across Tenants               |   | ✓        |
| Shared Custom Reports across Tenants              |   | 1        |
| Shared Certificate Templates across Tenants       |   | ✓        |
| Multi-tenant Authentication                       |   | <b>√</b> |
| Updating across Tenants                           |   | ✓        |